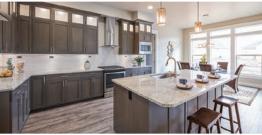

## THE ASPEN

2,282 Sq. Ft. • 3 Bedrooms • 2.5 Bathrooms • 3 Car Garage • Office / 4th Bedroom

The Aspen by Eaglewood Homes is one of our most luxurious single level homes. The Aspen boasts huge open spaces with ten-foot ceilings and eight-foot doors throughout. The entry opens up to a spacious kitchen, living room, and dining room naturally lit with oversized windows looking out on the backyard. The master suite is impressive with recessed ceilings, huge windows, and a bathroom with a deep soaker tub and glass half-wall shower. The den can easily be used as a 4th bedroom and has a hidden door in the trim work that leads to its own walk-in closet.

Photos may depict upgrades or changes which are not included in the base price of this home.

At Eaglewood, we constantly strive to offer modern homes of outstanding craftsmanship and incredible value and, as a result, some design features and details may change from home to home. While we do try to keep all of our photos and plans up-to-date, please be advised that these photos do not constitute any contractual obligation between Eaglwood and the homeowner. Please verify all details in your plans and specification sheet at the time of contract.