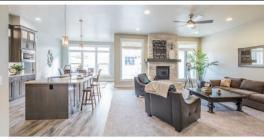

## THE ASPEN

2,282 Sq. Ft. • 3 Bedrooms • 2.5 Bathrooms • 3 Car Garage • Office / 4th Bedroom

The Aspen by Eaglewood Homes is one of our most luxurious single level homes. The Aspen boasts huge open spaces with ten-foot ceilings and eight-foot doors throughout. The entry opens up to a spacious kitchen, living room, and dining room naturally lit with oversized windows looking out on the backyard. The master suite is impressive with recessed ceilings, huge windows, and a bathroom with a deep soaker tub and glass half-wall shower. The den can easily be used as a 4th bedroom and has a hidden door in the trim work that leads to its own walk-in closet.

Photos may depict upgrades or changes which are not included in the base price of this home.

At Eaglewood, we constantly strive to offer modern homes of outstanding craftsmanship and incredible value and, as a result, some design features and details may change from home to home. While we do try to keep all of our photos and plans up-to-date, please be advised that these photos do not constitute any contractual obligation between Eaglwood and the homeowner. Please verify all details in your plans and specification sheet at the time of contract.