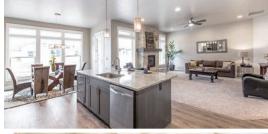

## THE ASPEN

2,282 Sq. Ft. • 3 Bedrooms • 2.5 Bathrooms • 3 Car Garage • Office / 4th Bedroom

The Aspen by Eaglewood Homes is one of our most luxurious single level homes. The Aspen boasts huge open spaces with ten-foot ceilings and eight-foot doors throughout. The entry opens up to a spacious kitchen, living room, and dining room naturally lit with oversized windows looking out on the backyard. The master suite is impressive with recessed ceilings, huge windows, and a bathroom with a deep soaker tub and glass half-wall shower. The den can easily be used as a 4th bedroom and has a hidden door in the trim work that leads to its own walk-in closet.