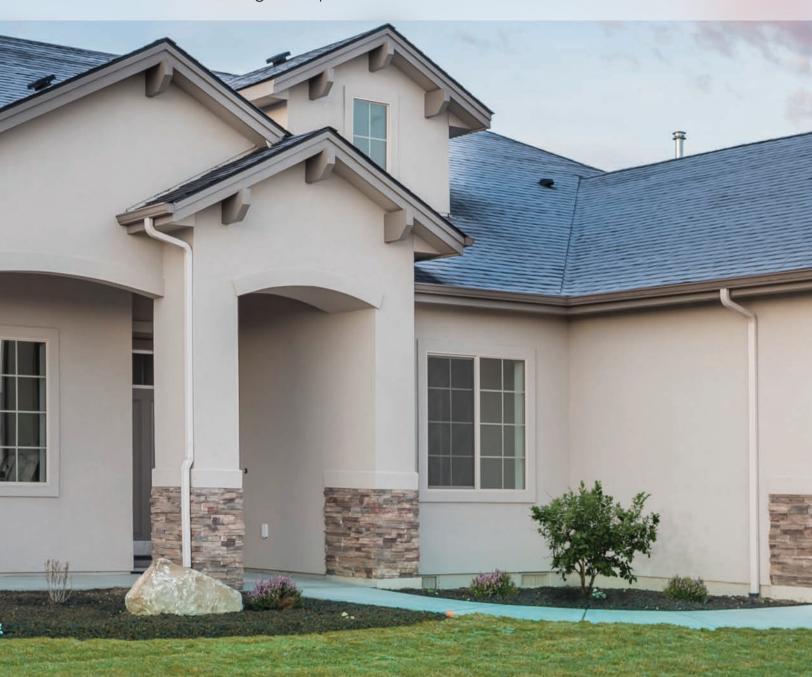

## THE ASPEN

2,282 Sq. Ft. • 3 Bedrooms • 2.5 Bathrooms • 3 Car Garage • Office / 4th Bedroom

The Aspen by Eaglewood Homes is one of our most luxurious single level homes. The Aspen boasts huge open spaces with ten-foot ceilings and eight-foot doors throughout. The entry opens up to a spacious kitchen, living room, and dining room naturally lit with oversized windows looking out on the backyard. The master suite is impressive with recessed ceilings, huge windows, and a bathroom with a deep soaker tub and glass half-wall shower. The den can easily be used as a 4th bedroom and has a hidden door in the trim work that leads to its own walk-in closet.

## STANDARD FEATURES

- 10' ceilings & 8' doors throughout
- Full stucco exterior
- Tile & granite in 2nd bathroom
- Walk-in closets in all bedrooms
- Glass half wall shower in master
- Vessel sink in powder bath
- Wainscoting & secret door in den
- Art niche in entry