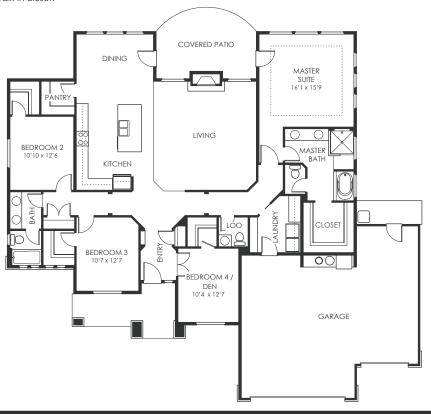

## THE ASPEN

2,282 Sq. Ft. • 3 Bedrooms • 2.5 Bathrooms • 3 Car Garage • Office / 4th Bedroom

The Aspen by Eaglewood Homes is one of our most luxurious single level homes. The Aspen boasts huge open spaces with ten-foot ceilings and eight-foot doors throughout. The entry opens up to a spacious kitchen, living room, and dining room naturally lit with oversized windows looking out on the backyard. The master suite is impressive with recessed ceilings, huge windows, and a bathroom with a deep soaker tub and glass half-wall shower. The den can easily be used as a 4th bedroom and has a hidden door in the trim work that leads to its own walk-in closet.

## STANDARD FEATURES

- 10' ceilings & 8' doors throughout
- Full stucco exterior
- Tile & granite in 2nd bathroom
- Walk-in closets in all bedrooms
- Glass half wall shower in master
- Vessel sink in powder bath
- Wainscoting & secret door in den
- Art niche in entry

## POPULAR UPGRADES

- Hard surface flooring in laundry
- Stone to ceiling on fireplace
- Counter-top cabinet in master bath