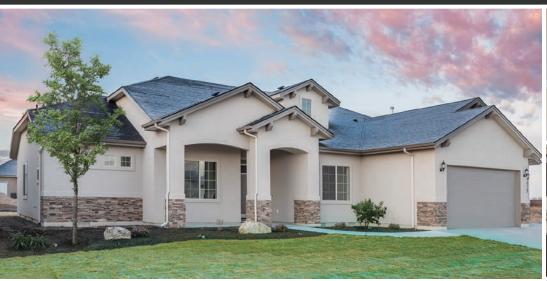

## THE ASPEN

2,282 Sq. Ft. • 3 Bedrooms • 2.5 Bathrooms • 3 Car Garage • Office / 4th Bedroom

The Aspen by Eaglewood Homes is one of our most luxurious single level homes. The Aspen boasts huge open spaces with ten-foot ceilings and eight-foot doors throughout. The entry opens up to a spacious kitchen, living room, and dining room naturally lit with oversized windows looking out on the backyard. The master suite is impressive with recessed ceilings, huge windows, and a bathroom with a deep soaker tub and glass half-wall shower. The den can easily be used as a 4th bedroom and has a hidden door in the trim work that leads to its own walk-in closet.

Photos may depict upgrades or changes which are not included in the base price of this home.

At Eaglewood, we constantly strive to offer modern homes of outstanding craftsmanship and incredible value and, as a result, some design features and details may change from home to home. While we do try to keep all of our photos and plans up-to-date, please be advised that these photos do not constitute any contractual obligation between Eaglwood and the homeowner. Please verify all details in your plans and specification sheet at the time of contract.